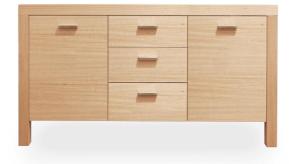

## Popular Colors

**Deluxe 500** – Chest of Drawers **Dimensions** - 1000W x 500D x 900H

Maple

**Deluxe 600** – Chest of Drawers **Dimensions** - 1800W x 500D x 900H

Birch

Beech

Oak

**Deluxe 700** – Chest of Drawers **Dimensions** - 1650W x 500D x 800H