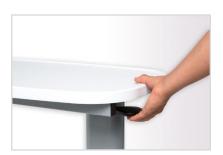

### **Deluxe Overbed Table**

• Ergonomic & Modern Design

The unique design allows the user to adjust the height with one hand no bending is required (Auto-Lift)

Infection Control

The Antimicrobial table top slow the spread of microorganisms (Gap Free)

### **Ergonomic Auto-Lift Mechanism**

Deluxe Overbed Table unique design has an Auto-Lift mechanism allowing the patient to effortlessly raise the table top from any position.

The table top will remain at the required position with no further adjustments and is lowered by using the handle with no bending required.