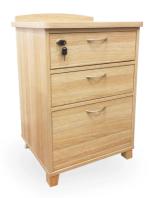

Walnut

**Deluxe 200** – Bedside Locker **Dimensions** - 512W x 592D x 800H

### Popular Colors

Maple

Birch

Beech

Oak

Walnut

**Deluxe 300** – Bedside Locker **Dimensions** - 540W x 460D x 750H

**Deluxe 400** – Bedside Locker **Dimensions** - 510W x 530D x 800H

## Popular Colors

**Deluxe 500** – Chest of Drawers **Dimensions** - 1000W x 500D x 900H

Maple

**Deluxe 600** – Chest of Drawers **Dimensions** - 1800W x 500D x 900H

Birch

Beech

Oak

**Deluxe 700** – Chest of Drawers **Dimensions** - 1650W x 500D x 800H