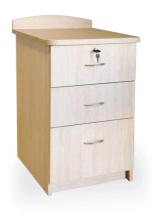

## Popular Colors

**Deluxe 500** – Chest of Drawers **Dimensions** - 1000W x 500D x 900H

Maple

**Deluxe 600** – Chest of Drawers **Dimensions** - 1800W x 500D x 900H

Birch

Beech

Oak

**Deluxe 700** – Chest of Drawers **Dimensions** - 1650W x 500D x 800H