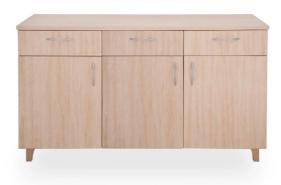

## Popular Colors

**Deluxe 500** – Chest of Drawers **Dimensions** - 1000W x 500D x 900H

Maple

**Deluxe 600** – Chest of Drawers **Dimensions** - 1800W x 500D x 900H

Birch

Beech

Oak

**Deluxe 700** – Chest of Drawers **Dimensions** - 1650W x 500D x 800H