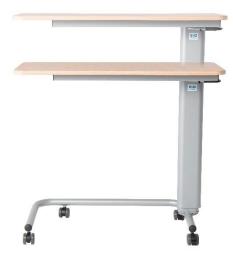

### **Deluxe Overbed Table**

• Ergonomic & Modern Design

The unique design allows the user to adjust the height with one hand no bending is required (Auto-Lift)

Infection Control

The Antimicrobial table top slow the spread of microorganisms (Gap Free)

Upgraded Castors

Heavy duty nylon castors (easy roll)

• Reduced Minimum Height

The minimum height has been reduced to 76cm

### **Ergonomic Auto-Lift Mechanism**

Deluxe Overbed Table unique design has an Auto-Lift mechanism allowing the patient to effortlessly raise the table top from any position.

The table top will remain at the required position with no further adjustments and is lowered by using the handle with no bending required.