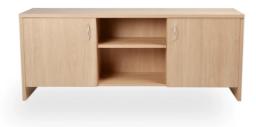

## Popular Colors

**Deluxe 500** – Chest of Drawers **Dimensions** - 1000W x 500D x 900H

Maple

**Deluxe 600** – Chest of Drawers **Dimensions** - 1800W x 500D x 900H

Birch

Beech

Oak

**Deluxe 700** – Chest of Drawers **Dimensions** - 1650W x 500D x 800H