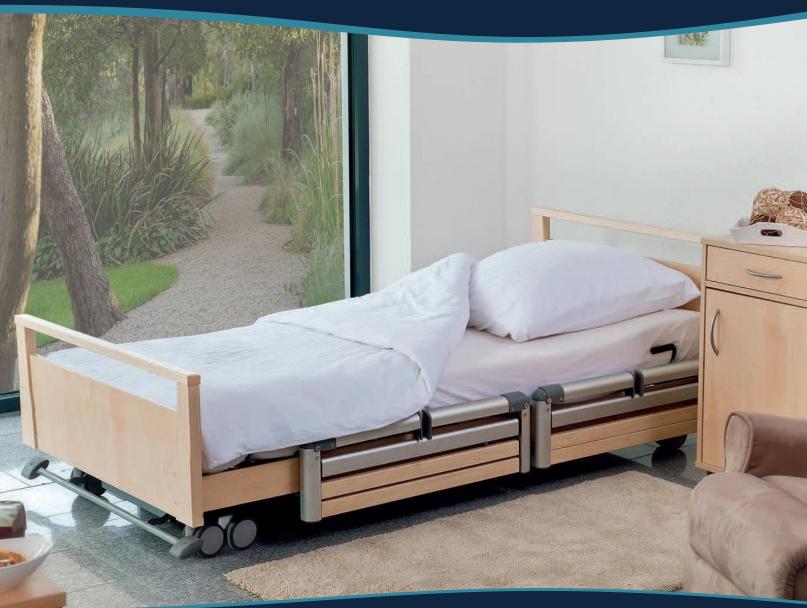

# Cleluxe Aged Care Furniture



Superior Design

Exceptional Quality







### **Deluxe Overbed Table**

• Ergonomic & Modern Design

The unique design allows the user to adjust the height with one hand no bending is required (Auto-Lift)

Infection Control

The Antimicrobial table top slow the spread of microorganisms (Gap Free)

Upgraded Castors

Heavy duty nylon castors (easy roll)

• Reduced Minimum Height

The minimum height has been reduced to 76cm





### **Popular Colors**



Maple



Birch



Beech



Oak



### **Ergonomic Auto-Lift Mechanism**

Deluxe Overbed Table unique design has an Auto-Lift mechanism allowing the patient to effortlessly raise the table top from any position.

The table top will remain at the required position with no further adjustments and is lowered by using the handle with no bendin