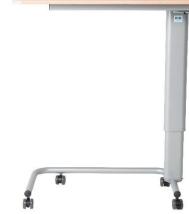

### **Deluxe Overbed Table**

• Ergonomic & Modern Design

The unique design allows the user to adjust the height with one hand no bending is required (Auto-Lift)

Infection Control

The Antimicrobial table top slow the spread of microorganisms (Gap Free)

Upgraded Castors

Heavy duty nylon castors (easy roll)

• Reduced Minimum Height

The minimum height has been reduced to 76cm

### **Ergonomic Auto-Lift Mechanism**

Deluxe Overbed Table unique design has an Auto-Lift mechanism allowing the patient to effortlessly raise the table top from any position.

The table top will remain at the required position with no further adjustments and is lowered by using the handle with no bending required.