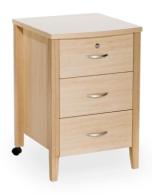

### Popular Colors

Maple

Birch

Beech

Oak

Walnut

**Deluxe 300** – Bedside Locker **Dimensions** - 540W x 460D x 750H

**Deluxe 400** – Bedside Locker **Dimensions** - 510W x 530D x 800H